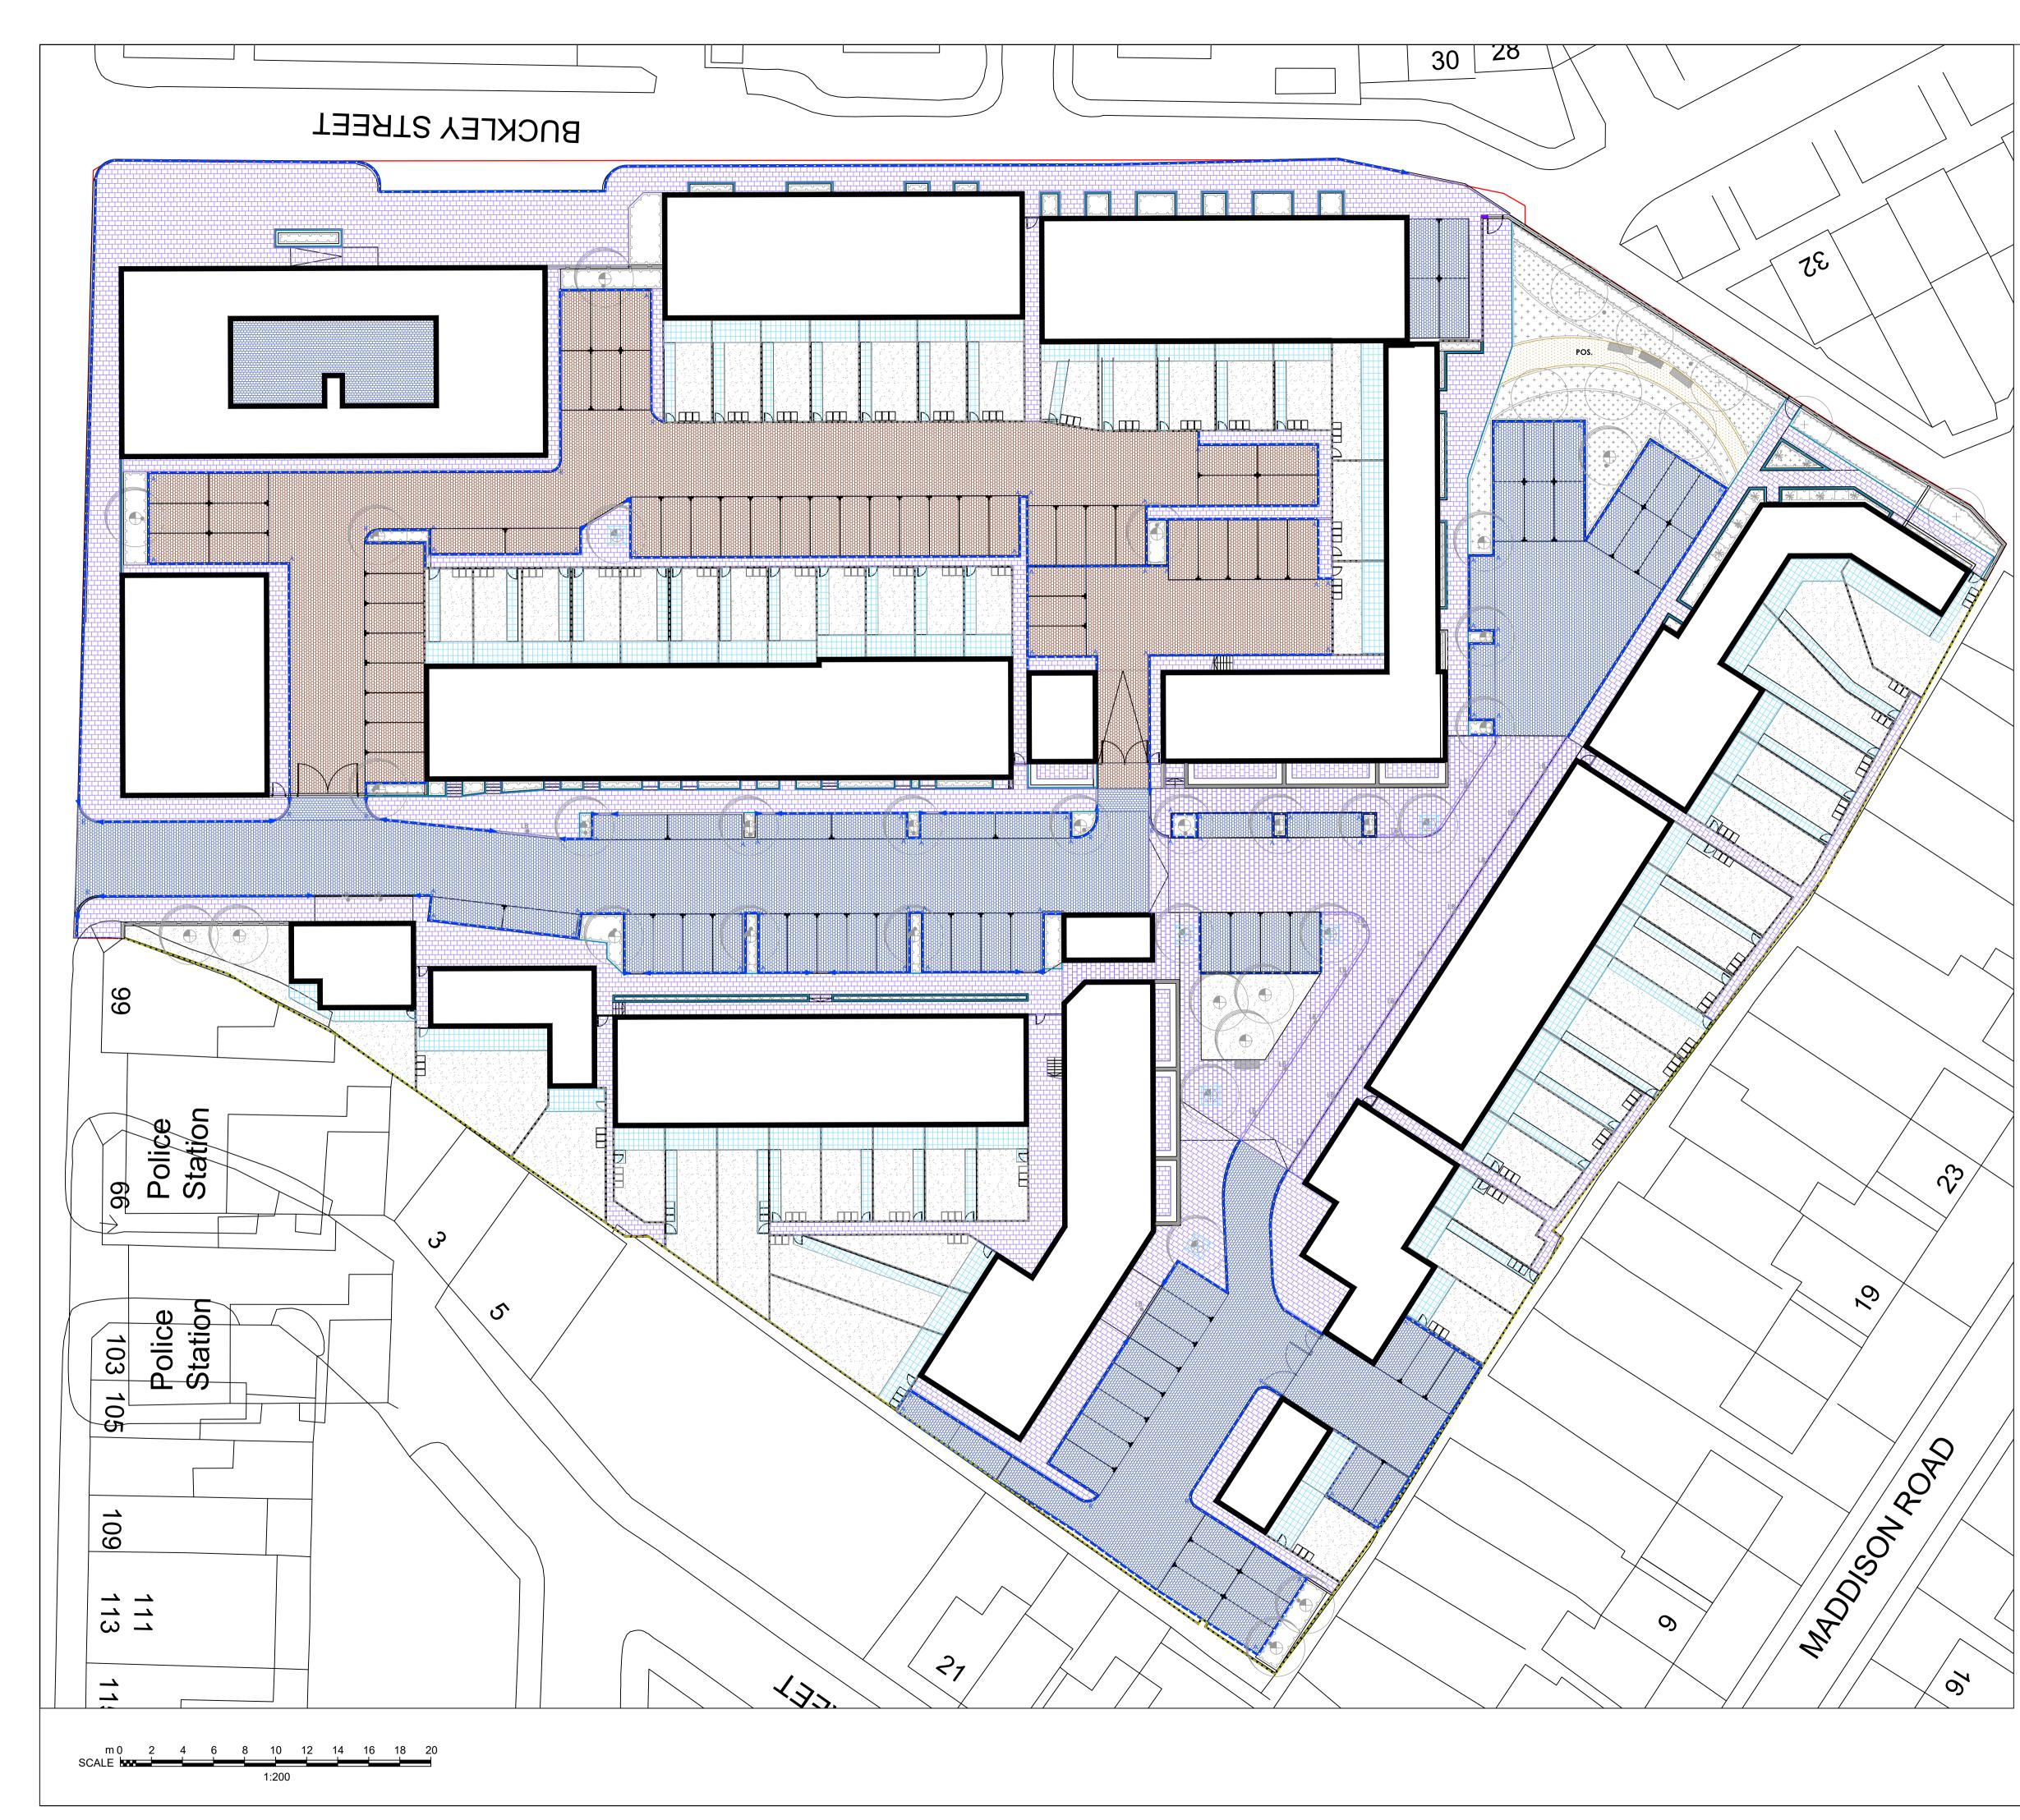

## Hard Landscape

Conservation Textured Flag Paving Colour: Silver Grey Size: 400 x 400 x 65mm Layout: Stack bond Concrete Block Paving - Grey Mix Size: 200 x 100 x 80mm Layout: Staggered half bond Tegula Setts - Pennant Grey Size: 120 Gauge x 160/120/80 x 80 mm Layout: Random Laid Course Tegula Setts - Traditional Size: 120 Gauge x 160/120/80 x 80 mm Layout: Random Laid Course Compressed Gravel Path 6mm

Drop Kerb Size: 915 x 255 x 205mm laid flush Colour: Silver Grey

Kerb- 100mm Nominal upstand/ 6mm nominal upstand to raised table Transitional kerb where necessary Radius / Angled kerbs where necessary

PCC Pin Kerb to Planter Edge

Suggested Refuse Collection Points Denoted by a change in paving