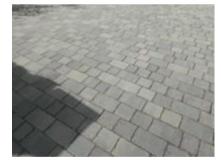

## Hard Landscape

Conservation Textured Flag Paving Colour: Silver Grey Size: 400 x 400 x 65mm Layout: Stack bond Concrete Block Paving - Grey Mix Size: 200 x 100 x 80mm Layout: Staggered half bond Tegula Setts - Pennant Grey Size: 120 Gauge x 160/120/80 x 80 mm Layout: Random Laid Course Tegula Setts - Traditional Size: 120 Gauge x 160/120/80 x 80 mm Layout: Random Laid Course Compressed Gravel Path 6mm

## Precedent Images;

Conservation Textured Flag Paving

Concrete Block Paving -Grey Mix

Tegula Setts - Pennant Grey

Compressed Gravel Path

Responsibility for the reproduction of this drawing in paper form, or issued in electronic format, lies with the recipient to check that all information has been replicated in full and is correct when compared to the original paper or electronic image. Graphical representations of equipment on this drawing have been co-ordinated, but are approximations only. Please refer to the specifications and / or details for actual sizes and / or specific contractor construction information. Notes:-JT ME AL MT AL MT AL MT AL CS AL CS AL CS DRAWN CHK'D 16/05/18 PLANNING 08/05/17 PLANNING 02/03/17 PLANNING 17/01/16 PLANNING 15/12/16 PLANNING 05/12/16 PLANNING 20/10/16 PLANNING REV. DATE. DESCRIPTION URBAN GREEN Jactin House, 24 Hood Street, Manchester M4 6WX T: 0161 312 3131 W: urbangreen-space.co.uk Client: De Trafford Estates Group Project: Victoria Mill Title: Hard Landscape PLANNING Status: Drawn: AL Project: Checked: 11399 CS Scale @ A1: Date: Approved: MT 20/10/16 1:200 Drawing No: Revision: 7 11399\_L03